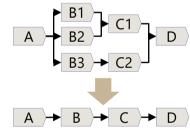

#### **Standardization:**

Standardize processes that are redundant and have several methods to achieve the same

#### **Consolidation:**

Aggregate duplicated operations to reduce waste and streamline by specialization