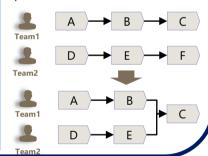

#### **Consolidation:**

Aggregate duplicated operations to reduce waste and streamline by specialization