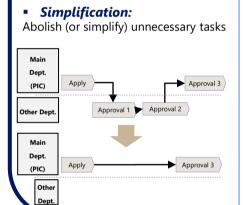

#### 2. LEAN PROCESS

Get rid of certain unnecessary activities to reduce the working time and increase productivity