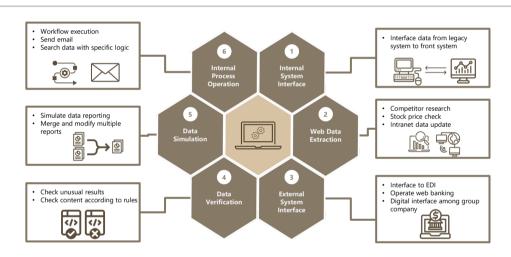

## **WHAT IS RPA?**

**Robotic Process Automation (RPA)** is a technology that offers a new way to configure computer software, or a "robot" to imitate and integrate the actions of a human interacting with a digital system in doing a business process. By copying human activities, employees get the freedom from everyday tasks and let them focus on valuable activity.

**RPA Achievement :** With RPA solutions, we lead client to 3 main achievements; Overtime Reduction/Time Creation, Accuracy, and Process Visualizing.