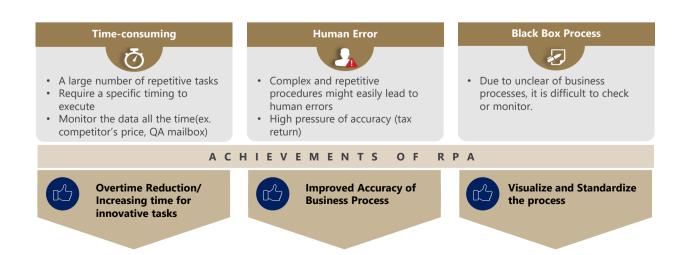

**RPA Achievement :** With RPA solutions, we lead client to 3 main achievements; Overtime Reduction/Time Creation, Accuracy, and Process Visualizing.

## **KEY BENEFITS**

RPA ensures rapid results which organization can start to realize quickly after the implementation.

Higher Productivity

Higher Quality with no human error

More Flexibility