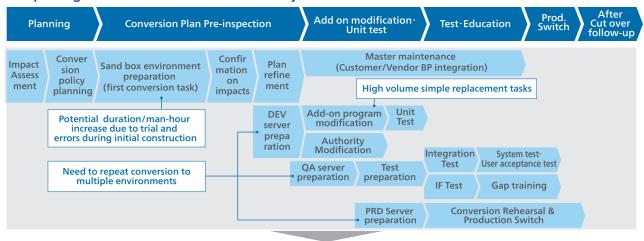

#### ABeam Cloud® Conversion Express Factory for SAP S/4HANA®

ABeam Cloud® Conversion Express Factory for SAP S/4HANA® is a packaged solution, supporting phased conversion from SAP ERP system to SAP S/4HANA®. Using our standardized approach, Express Factory is a quick, low-cost and high-quality service for high volume customization and data conversion tasks required for SAP S/4HANA® conversion.

# How we make your SAP S/4HANA® Conversion simple and extendable

Express Factory specialized in the standard SAP ERP modules and simple code replacement, where conversion can be executed similar to factory mass-production. This enables other project resources to concentrate on a complex add-on modifications conversion, resulting in a shorter total project duration.