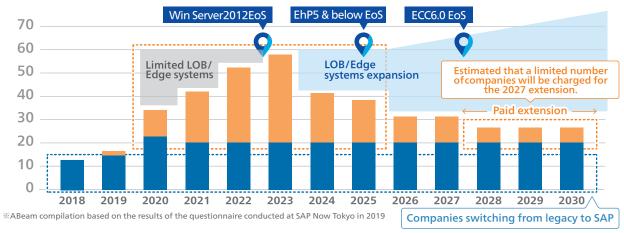

## Why Conversion Express Factory?

In a typical S/4HANA conversion, a sandbox or temporary environment is prepared to establish basic conversion procedures and to confirm the scope of impacts before the conversions for Development, Quality and Production environment are conducted. Assigning dedicated resources for each conversion project is not always efficient and cost-effective for these relatively simple but high-volume tasks.

#### Sample High Level Tasks of Conversion Project

Many repetitive & cumbersome but simple tasks. Not efficient to assign dedicated SAP consultants at higher price