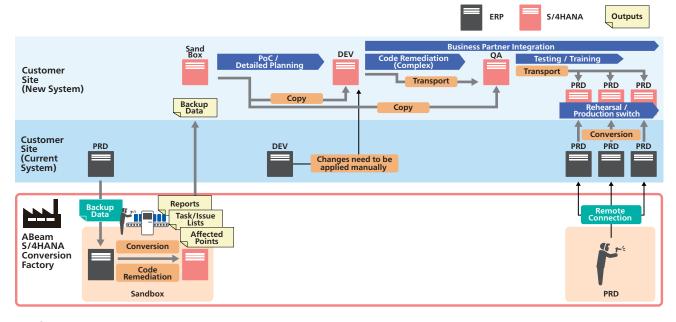

#### ABeam Cloud® Conversion Express Factory for SAP S/4HANA®

ABeam Cloud® Conversion Express Factory for SAP S/4HANA® is a packaged solution, supporting phased conversion from SAP ERP system to SAP S/4HANA®. Using our standardized approach, Express Factory is a quick, low-cost and high-quality service for high volume customization and data conversion tasks required for SAP S/4HANA® conversion.

# How we make your SAP S/4HANA® Conversion simple and extendable

Express Factory specialized in the standard SAP ERP modules and simple code replacement, where conversion can be executed similar to factory mass-production. This enables other project resources to concentrate on a complex add-on modifications conversion, resulting in a shorter total project duration.

\* First S/4HANA sandbox creation can be completed in 8 weeks on average.

ERP environment of each customer differs in module, version, patch level and customized contents, hence our Express factory team will be combined with project specific resources (for customer specific requirements) for the total completion of the conversion project.

## Service High-Level Steps Sequence

- Copy data on customer's environment to factory environment (ABeam Cloud®) and dedicated team will conduct SAP S/4HANA conversion.
- Provide HANA DB backup files and related transport requests after SAP S/4HANA conversion to customer site of S/4HANA Cloud Private Edition.
- Implement optional value-added functions, such as frequently used SAP Fiori application and/or business process optimization by process mining to support for Digital Transformation (DX).