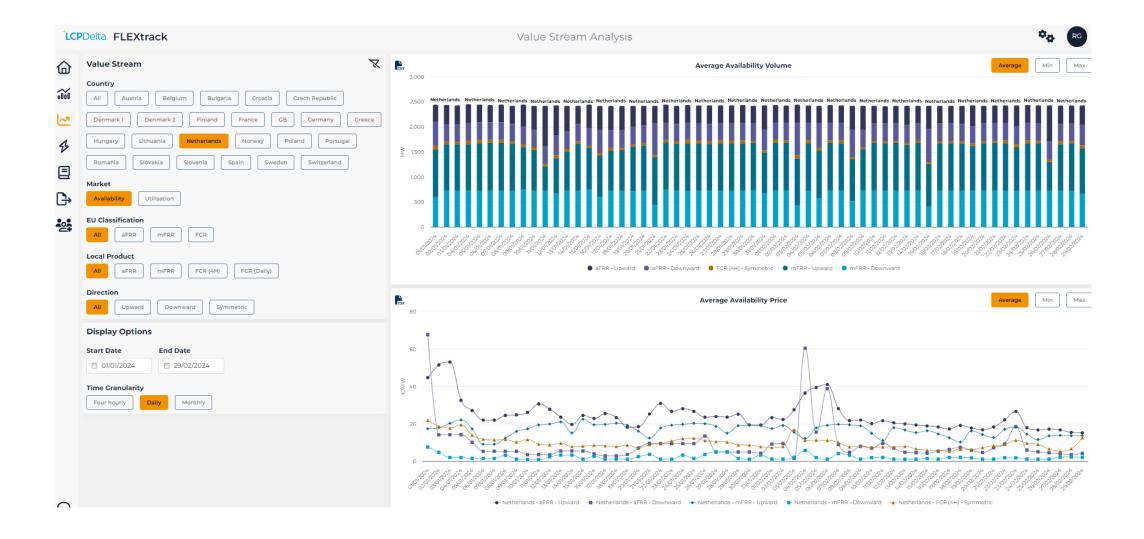

## What is the ancillary service value stack available to assets?

### **Using FLEXtrack, users are able to:**

- Compare flexibility value streams across countries and value streams. Identify trends in prices, volume and total spend by TSO and system service.
- Understand what capabilities your assets need to have to be able to access the most attractive value streams.
- Understand the accessible ancillary services revenue stack available to assets
- Identify where you can get the highest value for flexibility from your assets
- Inform your strategy what are the right types of assets and where should they be?