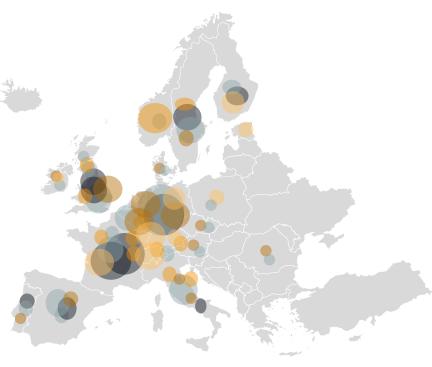

## Opportunities for demand side flexibility are opening up

The existing installed base of residential HVAC appliances for space heating / cooling and hot water across Europe is >200 GW. In addition, there are low GWs for EV chargepoints and home batteries, and these are now growing. However, only a very small percentage (1-2%) of these resources are currently being utilised.

## Key:

- EV and Charging Infrastructure
- Technologies
- Energy Services
- Smart devices
- Platforms