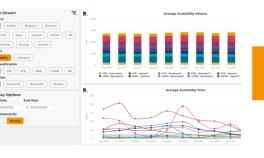

## What is FLEXtrack?

The platform to track and understand accessible value in European flexibility markets

FLEXtrack does the hard work of sourcing the data, cleansing it and bringing into an integrated data set, which can then be visualised and downloaded through the web-based interface

 Collect the data and set up APIs Cleanse the data and make it usable

 Interface to query and visualise the data  Data exporter to download data at granularity required (from quarter hourly through to annual)

## What is FLEXtrack cont.?

The platform to track and understand accessible value in European flexibility markets

FLEXtrack does the hard work of sourcing the data, cleansing it and bringing into an integrated data set, which can then be visualised and downloaded through the web-based interface.