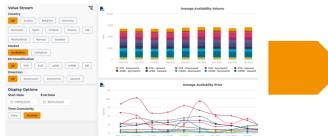

## **FLEXtrack**

Real time and historical tracking of the value of ancillary markets across Europe, to quantify the value of flexibility in each market

FLEXtrack integrates real-time ancillary services data across European markets, highlighting key trends and opportunities for flexibility providers

#### **FLEXtrack allows users to:**

- Track the volume requirements and clearing prices for various ancillary service markets across Europe
- Compare countries and value streams with ease
- Explore historical data and identify trends over time, such as within day volatility and seasonality
- Deep dive into specific countries or value streams to understand the value of flexibility and identify opportunities going forwards

### **Using FLEXtrack, users are able to:**

- Compare flexibility value streams across countries and value streams. Identify trends in prices, volume and total spend by TSO and system service.
- Understand what capabilities your assets need to have to be able to access the most attractive value streams.
- Understand the accessible ancillary services revenue stack available to assets
- Identify where you can get the highest value for flexibility from your assets
- Inform your strategy what are the right types of assets and where should they be?