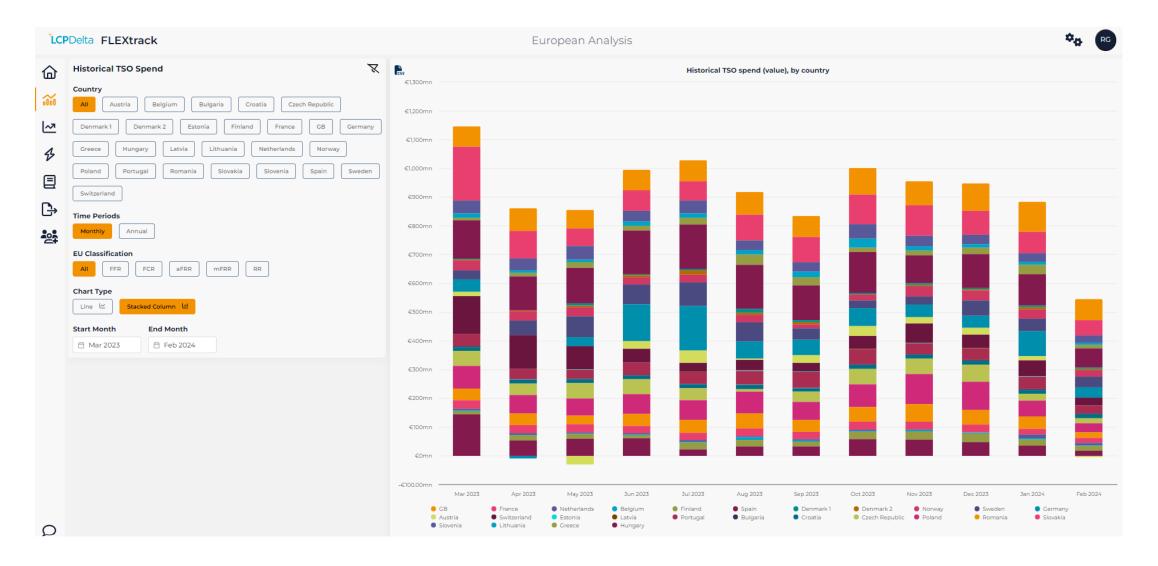

# Compare flexibility value streams across countries

### **Using FLEXtrack, users are able to:**

- Compare flexibility value streams across countries and value streams. Identify trends in prices, volume and total spend by TSO and system service.
- Understand what capabilities your assets need to have to be able to access the most attractive value streams.
- Understand the accessible ancillary services revenue stack available to assets
- Identify where you can get the highest value for flexibility from your assets
- Inform your strategy what are the right types of assets and where should they be?