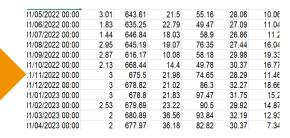

## What is FLEXtrack cont.?

The platform to track and understand accessible value in European flexibility markets

FLEXtrack does the hard work of sourcing the data, cleansing it and bringing into an integrated data set, which can then be visualised and downloaded through the web-based interface.

| 11/05/2022 00:00 | 3.01                                                                                                                                                                                                  | 643.61                                                                                                                                                                                                                                      | 21.5                                                                                                                                                                                                                                                                            | 55.16            | 28.06            | 10.06                                                                                                                                                                                                                                                                                                                                                                                                                                                                                                                                                                                                                                                                                                                                                                                                                                                                                                                                                                          |
|------------------|-------------------------------------------------------------------------------------------------------------------------------------------------------------------------------------------------------|---------------------------------------------------------------------------------------------------------------------------------------------------------------------------------------------------------------------------------------------|---------------------------------------------------------------------------------------------------------------------------------------------------------------------------------------------------------------------------------------------------------------------------------|------------------|------------------|--------------------------------------------------------------------------------------------------------------------------------------------------------------------------------------------------------------------------------------------------------------------------------------------------------------------------------------------------------------------------------------------------------------------------------------------------------------------------------------------------------------------------------------------------------------------------------------------------------------------------------------------------------------------------------------------------------------------------------------------------------------------------------------------------------------------------------------------------------------------------------------------------------------------------------------------------------------------------------|
| 11/06/2022 00:00 | 1.83                                                                                                                                                                                                  | 635.25                                                                                                                                                                                                                                      | 22.79                                                                                                                                                                                                                                                                           | 49.47            | 27.09            | 11.04                                                                                                                                                                                                                                                                                                                                                                                                                                                                                                                                                                                                                                                                                                                                                                                                                                                                                                                                                                          |
| 11/07/2022 00:00 | 1.44                                                                                                                                                                                                  | 646.84                                                                                                                                                                                                                                      | 18.03                                                                                                                                                                                                                                                                           | 58.9             | 26.86            | 11.2                                                                                                                                                                                                                                                                                                                                                                                                                                                                                                                                                                                                                                                                                                                                                                                                                                                                                                                                                                           |
| 11/08/2022 00:00 | 2.95                                                                                                                                                                                                  | 645.19                                                                                                                                                                                                                                      | 19.07                                                                                                                                                                                                                                                                           | 76.35            | 27.44            | 16.04                                                                                                                                                                                                                                                                                                                                                                                                                                                                                                                                                                                                                                                                                                                                                                                                                                                                                                                                                                          |
| 11/09/2022 00:00 | 2.87                                                                                                                                                                                                  | 616.17                                                                                                                                                                                                                                      | 10.08                                                                                                                                                                                                                                                                           | 58.18            | 29.98            | 19.33                                                                                                                                                                                                                                                                                                                                                                                                                                                                                                                                                                                                                                                                                                                                                                                                                                                                                                                                                                          |
| 1/10/2022 00:00  | 2.13                                                                                                                                                                                                  | 668.44                                                                                                                                                                                                                                      | 14.4                                                                                                                                                                                                                                                                            | 49.78            | 30.37            | 16.77                                                                                                                                                                                                                                                                                                                                                                                                                                                                                                                                                                                                                                                                                                                                                                                                                                                                                                                                                                          |
| /1/11/2022 00:00 | 3                                                                                                                                                                                                     | 675.5                                                                                                                                                                                                                                       | 21.98                                                                                                                                                                                                                                                                           | 74.65            | 28.29            | 11.46                                                                                                                                                                                                                                                                                                                                                                                                                                                                                                                                                                                                                                                                                                                                                                                                                                                                                                                                                                          |
| 1/12/2022 00:00  | 3                                                                                                                                                                                                     | 678.82                                                                                                                                                                                                                                      | 21.02                                                                                                                                                                                                                                                                           | 86.3             | 32.27            | 18.66                                                                                                                                                                                                                                                                                                                                                                                                                                                                                                                                                                                                                                                                                                                                                                                                                                                                                                                                                                          |
| 11/01/2023 00:00 | 3                                                                                                                                                                                                     | 678.8                                                                                                                                                                                                                                       | 21.83                                                                                                                                                                                                                                                                           | 97.47            | 31.75            | 15.2                                                                                                                                                                                                                                                                                                                                                                                                                                                                                                                                                                                                                                                                                                                                                                                                                                                                                                                                                                           |
| 11/02/2023 00:00 | 2.53                                                                                                                                                                                                  | 679.69                                                                                                                                                                                                                                      | 23.22                                                                                                                                                                                                                                                                           | 90.5             | 29.92            | 14.87                                                                                                                                                                                                                                                                                                                                                                                                                                                                                                                                                                                                                                                                                                                                                                                                                                                                                                                                                                          |
| 1/03/2023 00:00  | 2                                                                                                                                                                                                     | 680.89                                                                                                                                                                                                                                      | 36.56                                                                                                                                                                                                                                                                           | 93.84            | 32.19            | 12.93                                                                                                                                                                                                                                                                                                                                                                                                                                                                                                                                                                                                                                                                                                                                                                                                                                                                                                                                                                          |
| 11/04/2023 00:00 | 2                                                                                                                                                                                                     | 677.97                                                                                                                                                                                                                                      | 36.18                                                                                                                                                                                                                                                                           | 82.82            | 30.37            | 7.34                                                                                                                                                                                                                                                                                                                                                                                                                                                                                                                                                                                                                                                                                                                                                                                                                                                                                                                                                                           |
|                  | 11/06/2022 00:00<br>11/07/2022 00:00<br>11/07/2022 00:00<br>11/08/2022 00:00<br>11/109/2022 00:00<br>11/10/2022 00:00<br>11/11/2022 00:00<br>11/01/2023 00:00<br>11/02/2023 00:00<br>11/03/2023 00:00 | 11/06/2022 00:00 1.83<br>11/07/2022 00:00 1.44<br>11/08/2022 00:00 2.95<br>11/109/2022 00:00 2.87<br>11/10/2022 00:00 2.13<br>11/11/2022 00:00 3<br>11/12/2022 00:00 3<br>11/12/2023 00:00 3<br>11/02/2023 00:00 2.53<br>11/03/2023 00:00 2 | 11/06/2022 00:00 1.83 635.25<br>11/07/2022 00:00 1.44 646.84<br>11/08/2022 00:00 2.95 645.19<br>11/09/2022 00:00 2.87 616.17<br>11/10/2022 00:00 3.675.5<br>11/12/2022 00:00 3 678.82<br>11/01/2023 00:00 3.678.82<br>11/02/2023 00:00 2.53 679.69<br>11/03/2023 00:00 2.680.89 | 11/06/2022 00:00 | 11/06/2022 00:00 | 11/06/2022 00:00         1.83         635.25         22.79         49.47         27.09           11/07/2022 00:00         1.44         646.84         18.03         58.9         28.86           11/08/2022 00:00         2.95         645.19         19.07         76.35         27.44           11/09/2022 00:00         2.87         616.17         10.08         58.18         29.98           11/10/2022 00:00         2.13         668.44         14.4         49.78         30.37           11/11/2022 00:00         3         675.5         21.98         74.65         28.29           11/10/12022 00:00         3         678.82         21.02         86.3         32.27           11/01/2023 00:00         3         678.8         21.83         97.47         31.75           11/02/2023 00:00         2.53         679.69         23.22         90.5         29.92           11/03/2023 00:00         2         680.89         36.56         93.84         32.19 |