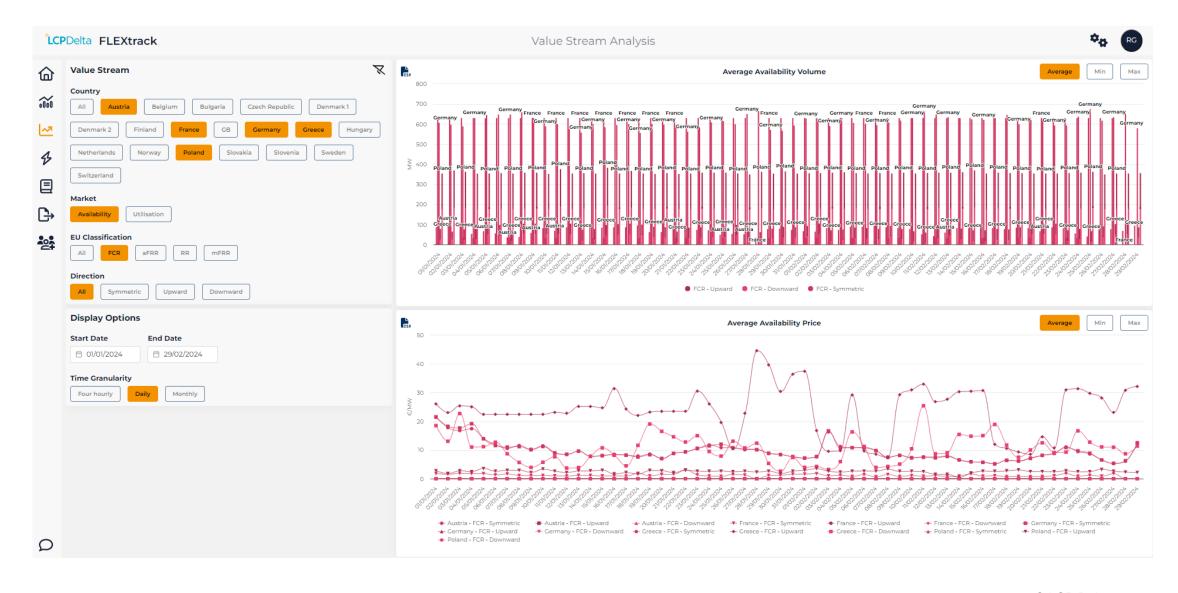

# Where is the value from flexibility highest?

### **Using FLEXtrack, users are able to:**

- Compare flexibility value streams across countries and value streams. Identify trends in prices, volume and total spend by TSO and system service.
- Understand what capabilities your assets need to have to be able to access the most attractive value streams.
- Understand the accessible ancillary services revenue stack available to assets
- Identify where you can get the highest value for flexibility from your assets
- Inform your strategy what are the right types of assets and where should they be?