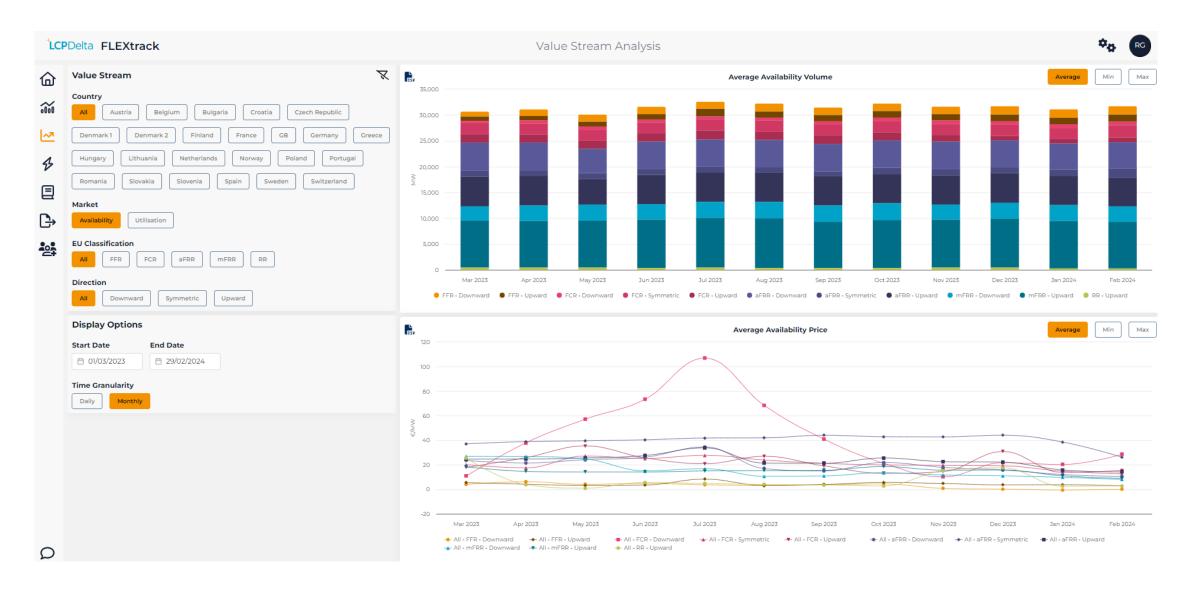

# Compare flexibility value across value streams

### **Using FLEXtrack, users are able to:**

- Compare flexibility value streams across countries and value streams. Identify trends in prices, volume and total spend by TSO and system service.
- Understand what capabilities your assets need to have to be able to access the most attractive value streams.
- Understand the accessible ancillary services revenue stack available to assets
- Identify where you can get the highest value for flexibility from your assets
- Inform your strategy what are the right types of assets and where should they be?