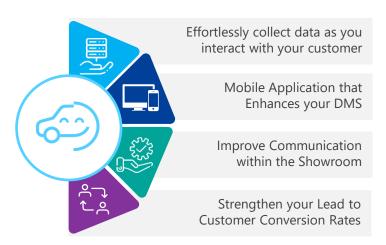

## Gain Measurable Insights from your Customer Interactions

CCX is a mobile application to support your dealership staff to improve your customers' engagement experience and gain additional insights about your prospects without adding workload for data entry. It can integrate with your dealership management system to support a seamless CRM experience.

Information about your products, your leads, and your customer appointments are accessible at the tip of your fingers