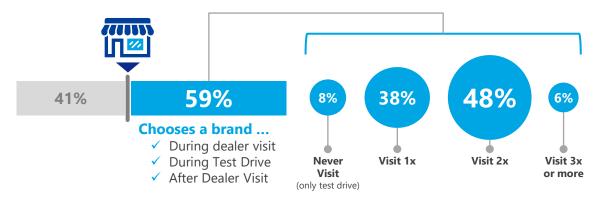

# Gain Measurable Insights from your Customer Interactions

ABeam's market study of consumer behavior shows that most decisions for which brand to choose for a car purchase are made either **during the visit**, **during the test drive** or **after the showroom visit** 

From the point of deciding to buy a car to making a final decision regarding which brand to buy, the window to influence for **72%** of customers is **less than two months**. CCX can help dealerships maximize effectiveness from visits within that decision timeframe.