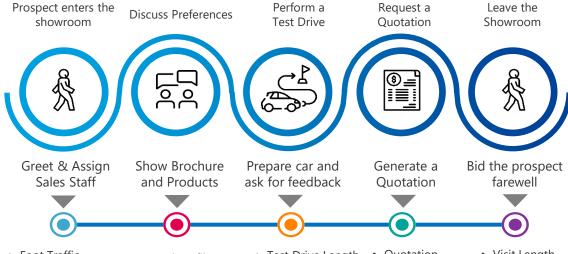

## **Collect Data Along the Customer Journey**

Data collection is performed naturally as interactions happen with the leads. From the moment they enter the dealership, you can register your leads and slowly build their profile throughout their customer journey.

- Foot Traffic
- Waiting Time
- Lead Profiles
- Preferences
- · Test Drive Length

Feedback

- Quotation
- · Activity History
- Visit Length
- Conversion Rate