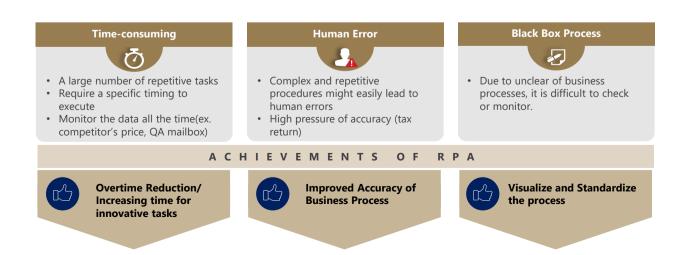

**RPA Achievement :** With RPA solutions, we lead client to 3 main achievements; Overtime Reduction/Time Creation, Accuracy, and Process Visualizing.

# **KEY BENEFITS**

RPA ensures rapid results which organization can start to realize quickly after the implementation.

Higher Productivity

Higher Quality with no human error

More Flexibility