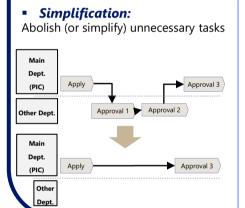

#### 2. LEAN PROCESS

Get rid of certain unnecessary activities to reduce the working time and increase productivity