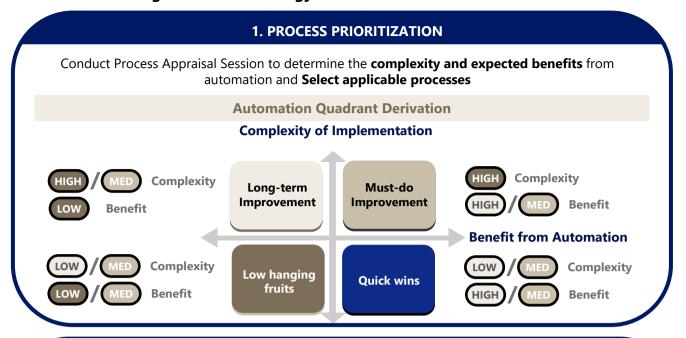

#### ABeam Consulting's RPA Methodology

#### 2. LEAN PROCESS

Get rid of certain unnecessary activities to reduce the working time and increase productivity

#### **Standardization:**

Standardize processes that are redundant and have several methods to achieve the same

#### Consolidation:

Aggregate duplicated operations to reduce waste and streamline by specialization

#### 3. DYNAMIC CONFIGURATION

Users can flexibly change the robot setting depends on each situation by themselves by updating a configuration file (e.g. excel file) without changing the source codes.

For more information related to ABeam Consulting Salesforce.com Solution, please contact <a href="https://www.vv.ncentrology.com">VV.ABINFO@abeam.com</a> or visit https://www.abeam.com/vn/en