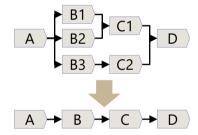

#### **Standardization:**

Standardize processes that are redundant and have several methods to achieve the same