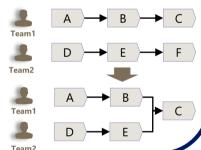

#### Consolidation:

Aggregate duplicated operations to reduce waste and streamline by specialization