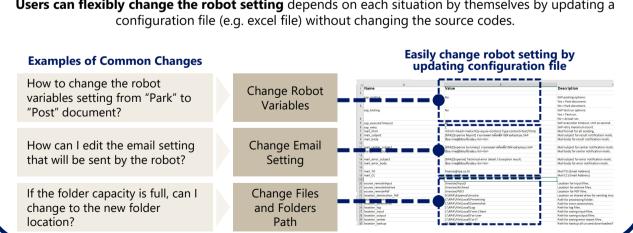

#### 3. DYNAMIC CONFIGURATION

Users can flexibly change the robot setting depends on each situation by themselves by updating a configuration file (e.g. excel file) without changing the source codes.

For more information related to ABeam Consulting Salesforce.com Solution, please contact <a href="https://www.vv.ncentrology.com">VV.ABINFO@abeam.com</a> or visit https://www.abeam.com/vn/en