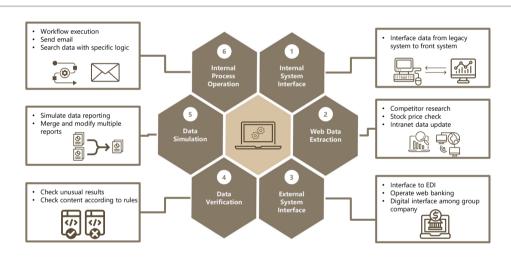

## WHO CAN BENEFIT

Many business functions and areas are qualified for automations.