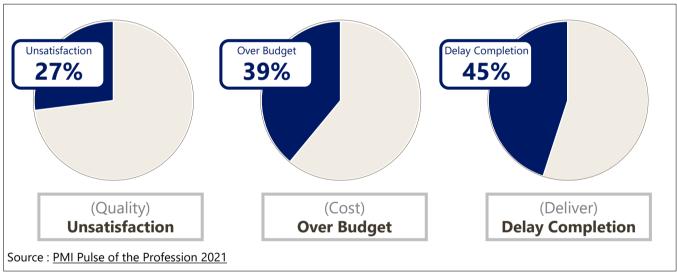

# **Efficiently Manage and Deliver Project with P2M Solution**

**Project Management** is the application of processes, methods, skills, knowledge and experiences to deliver predefined outcomes to the company. A good project management can deliver many advantages to businesses of all sizes.

**ABeam Consulting** has continuously improved own **Project Management Methodology** from our past project globally to provide a clear guideline, template and deliverables to ensure project delivery.

With the support from ABeam Consulting P2M Solution, your organization can improve your chances of success to deliver project consistently, efficiently, on time and on budget.

## **Project Performance Key Indicator**



#### **Primary Cause of Project Failure**

| Inadequate Change Tolerance                                   |                         | <ul> <li>Change in organization's priorities (41%)</li> <li>Change in project objectives (38%)</li> <li>Inadequate vision/goal for project (33%)</li> </ul>                         |           |
|---------------------------------------------------------------|-------------------------|-------------------------------------------------------------------------------------------------------------------------------------------------------------------------------------|-----------|
| Poor Requirement Gathering                                    |                         | Poor requirements gathering (40%)