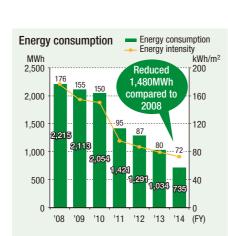

#### (1) Energy conservation

We focus on energy savings through continual operation improvements using One2Five® Energy, an energy management diagnostics tool we also offer as a service.

### (2) Reductions in paper use

We have worked to reduce paper consumption since fiscal 2011, for example by encouraging double-sided printing. We have equipped all of our meeting rooms with projectors and monitors and recommend that conferences and meetings be paperless.

#### (3) Recycling

We have set up "Recycling Stations" on each floor of our office buildings for waste sorting and waste reduction. Plastic bottle cap collection

boxes have also been installed. We have collected about 1.78 million caps so far as a member of the "Ecocap Movement," helping to provide vaccines for 2,228 children.

1



## Utilizing the Renewable **Energy Certificate Mechanism**

We offset the carbon emissions of the annual kick-off meeting attended by all employees by purchasing renewable energy certificates.\* This helps not only to reduce environmental impact, but also to promote and encourage the use of renewable energy.

We have used renewable energy certificates every year since 2009, and bought renewable energy certificates for 8,000kWh in biomass power generation in fiscal 2014.

We also use the meeting as an opportunity for raising the environmental awareness of our employees, asking them to bring their own chopsticks to use in informal gatherings and to use trains, buses and other modes of public transportation to come to the venue, which is outside of our offices.

Renewable energy certificat