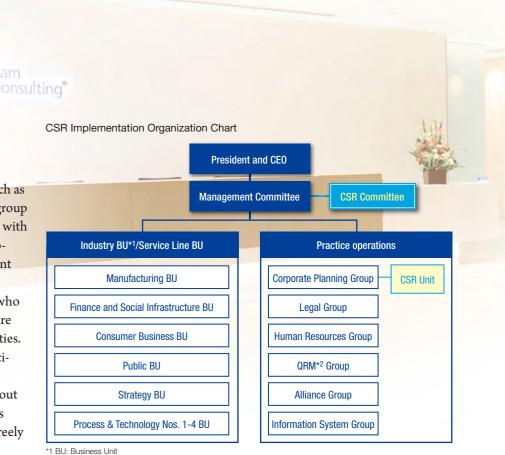

** Promotion System

The CSR Committee and CSR Unit work together to implement CSR activities as an integral part of management.

The CSR Committee drafts policies, such as guidelines and action plans, as an advisory group for management, while the CSR Unit works with related divisions to deploy the policies established by the CSR Committee and implement action plans.

The CSR Unit is made up of members who have positions in other departments to ensure that they have a good sense of business realities. The members serve as role models by participating in regular meetings and events, while always respecting autonomy, and also carry out their assigned duties. In addition, employees other than CSR Unit members participate freely in CSR activities, and support events and pro-bono activities.



\*2 QRM: Quality Risk Management

## Voice of CSR Unit Members

### "My goal is to take a comprehensive view of CSR activities and then expand their scope."

I am a leader of the Environmental Control Team, and I organize environmental conservation activities overall. In addition, I am in charge of implementing CSR activities as a leader of the CSR Unit. Our CSR Unit makes rapid decisions on new initiatives and is able to immediately implement activities that have drawn interest.

The CSR Unit's goal for the future is to involve the company's employees, NGOs and other companies to expand the scale of CSR activities. In addition, my personal goal is to take a comprehensive view of the company's CSR activities overall, not simply the activities in the environmental conservation field I am