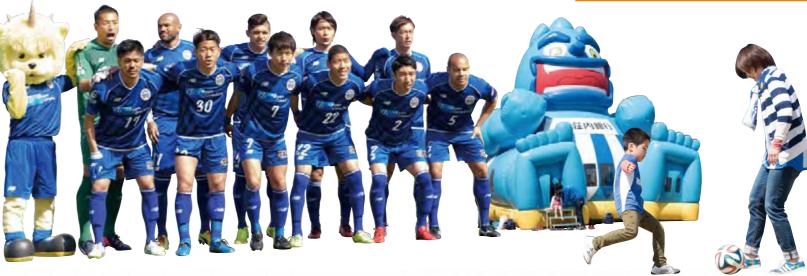

vative approaches to community engagement. Their willingness to take up challenges boldly with new initiatives is leading to changes in awareness among all staff.

Takashi Takahashi President and CEO Montedio Yamagata Ltd. (previously president of Sports Yamagata 21)

## Creative collaboration with local companies

As part of the effort to contribute to local community development, at the suggestion of ABeam Consulting Montedio Yamagata launched a project to give away agricultural products from Yamagata—one of Japan's most prosperous farming areas—to thank everyone who donates to the cause of strengthening the team. This not only brings in funding to strengthen the team, but also provides an opportunity to highlight Yamagata Prefecture's appeal to J. League fans throughout the country.





## Community support through hometown activities

Montedio Yamagata-a professional soccer club-aspires to a European style of management in which it is supported by the community and local residents. The club promotes industry-academia-government cooperation for greater links with the local community. Players actively participate in their hometown activities, such as soccer classes, volunteering to shovel snow and holding "dream" classes. The frequency of these activities puts the club in the top ranks of the J. League. The club plans to expand these hometown activities to become the J. League team most loved by its community. To do so, it will focus on the degree to which it can give back to the community and the actual impact, not just the number of activities. These efforts will be fa