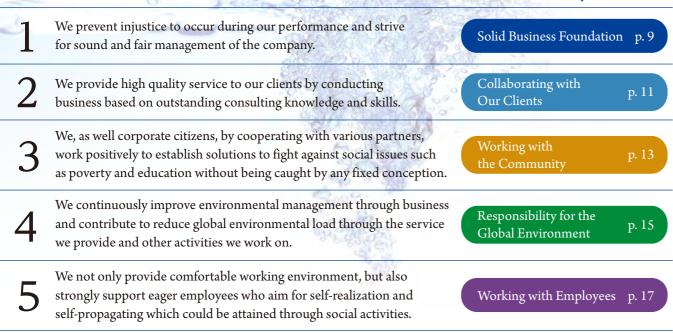

## Resolving Social Issues and Creating Dependable Value

ABeam Consulting established the CSR Division (currently the CSR Unit) in 2009. This provided a foundation upon which we could consolidate the social contribution and environmental conservation activities initiated by our employees and pursue CSR activities in a more organized and effective way. Then, in 2013, we established our CSR Policy to share our vision for these activities with all employees.

We are currently involved in various CSR activities, including educational support via the global NGO, Room to Read, regional revitalization through the administration of Montedio Yamagata, environmental conservation at the foot of Mt. Fuji, recently named a World Heritage Site, and promotion of the creation of smart cities.

Underlying all of these initiatives is our aspiration to be a real partner with all sincerity for our clients, taking responsibility for driving business success. We seek to make the most of our consulting skills to resolve the issues faced by our clients, local communities and the global environment and create dependable value. This is a CSR approach befitting who we are at ABeam Consulting.