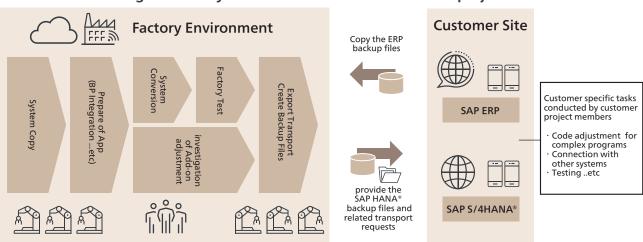

### Overview image of Factory Tasks and relation with customer project

Copy the data on the customer's environment to "ABeam Cloud®" and our dedicated factory members conduct SAP S/4HANA® conversion.

Provide the SAP HANA® backup files after SAP S/4HANA® conversion and related transport requests.