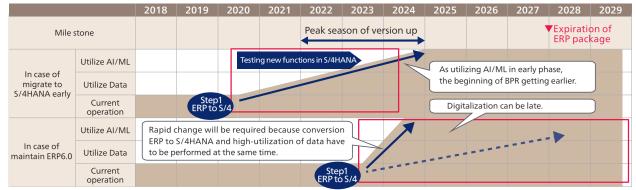

#### For Digital Native Era, ABeam Cloud® assists Innovative Platform Conversion

Preparing for the advance of digitalization, the innovation that aggressively introduce digital technology is required to business with enterprise system. Software vendors publishing the 'roadmaps' that incorporate A.I automatic process to each functions. And we presume that this functions will be expanded from now on. Accordingly, if the system migrated to S/4HANA<sup>®</sup> in early phase and utilize it as digital core, you can prepare for these innovative flow stepwise & freshly.