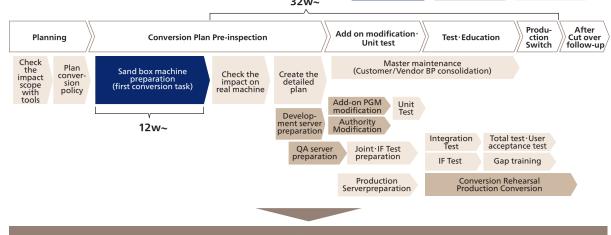

#### Implementation duration

First access to your SAP S/4HANA in Sandbox: Basic Package 12 weeks ~ To Production System: Full Package 32 weeks~