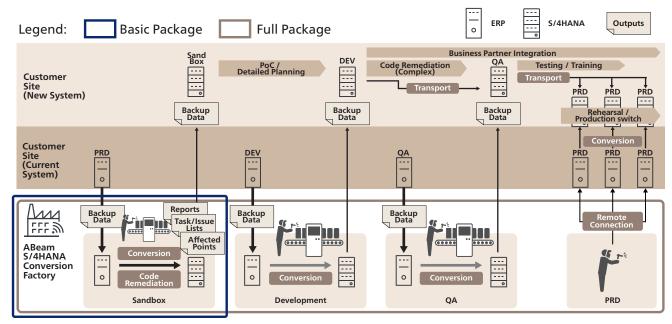

Out of factory scope (will be proposed)

In Scope(Option)

#### Service Scope

Express Factory is specialized in conversion, so Add-on adjustment and test are expected to be implemented by project side.

After sandbox conversion, the factory can support up to production conversions

#### Implementation duration

First access to your SAP S/4HANA in Sandbox: Basic Package 12 weeks ~ To Production System: Full Package 32 weeks~