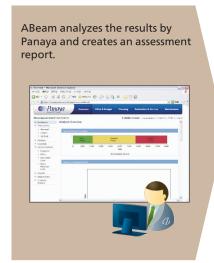

#### **Introduction to Assessment Services**

ABeam analyzes the impact of upgrades, support package implementation and enhancement package implementation and offers an assessment report.

### Image of Panaya Use

Panaya analyzes the customer's SAP Solution using cloud-computing. Panaya detects the impacts point for Modification, ABAP code and authorizations, and it analyzes unit tests that are required by each correction.