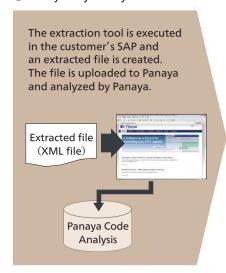

### Image of Panaya Use

Panaya analyzes the customer's SAP Solution using cloud-computing. Panaya detects the impacts point for Modification, ABAP code and authorizations, and it analyzes unit tests that are required by each correction.