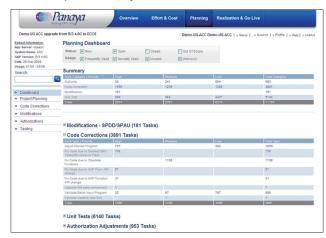

### Image of Panaya Use

Panaya analyzes the customer's SAP Solution using cloud-computing. Panaya detects the impacts point for Modification, ABAP code and authorizations, and it analyzes unit tests that are required by each correction.

#### Example of Analysis Results