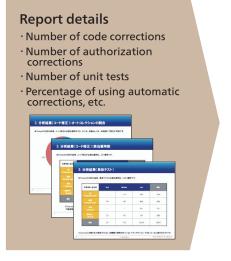

the upgrade, support package implementation and enhancement package implementation by as much as 50%.



Which custom

programs will break

### Image of Panaya Use

Panaya analyzes the customer's SAP Solution using cloud-computing. Panaya detects the impacts point for Modification, ABAP code and authorizations, and it analyzes unit tests that are required by each correction.

#### Example of Analysis Results



### ▼ Automatic Fix Suggestion (Example: Obsolete Function)



#### **Introduction to Assessment Services**

ABeam analyzes the impact of upgrades, support package implementation and enhancement package implementation and offers an assessment report.

#### Flow of the Assessment Service

1 Analysis by Panaya



2 Results Analysis by ABeam



3 Explanation of the Assessment Report



Please Direct Your Inquiries Regarding ABeam's Solution for Reducing the SAP System TCO to

SAP TCO Reduction Solution Section
Outsourcing Assessment, Outsourcing Division

# Please direct your inquiries by e-mail to:

jpabosinfo@abeam.com