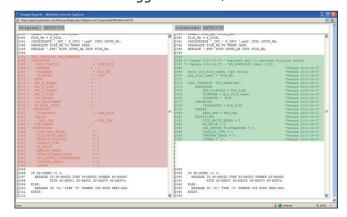

ide

Test

Maximum 50% reduction

What to unit test

Used in 15 projects in Japan

Adjustment

Test

How to fix the problems

(some automatically)

## **Reduction of SAP Maintenance Costs**

### **Reduction of SAP Maintenance Costs Powered by Panaya**

By using Panaya, ABeam achieves reduction of the man-hours involved in the upgrade, support package implementation and enhancement package implementation by as much as 50%.



Which custom

programs will break

### Image of Panaya Use

Panaya analyzes the customer's SAP Solution using cloud-computing. Panaya detects the impacts point for Modification, ABAP code and authorizations, and it analyzes unit tests that are required by each correction.

#### Example of Analysis Results



### ▼ Automatic Fix Suggestion (Example: Obsolete Function)



#### **Introduction to Assessment Services**

ABeam analyzes the impact of upgrades, support package implementation and enhancement package implementation and offers an assessment report.

#### Flow of the Assessment Service

1 Analysis by Panaya



2 Results Analysis by ABeam



3 Explanation of the Assessment Report



Please Direct Your Inquiries Regarding ABeam's Solution for Reducing the SAP System TCO to

SAP TCO Reduction Solution Section
Outsourcing Assessment, Outsourcing Division

# Please direct your inquiries by e-mail to:

jpabosinfo@abeam.com