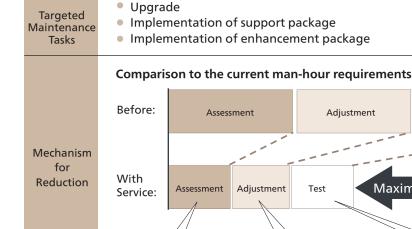

### **Reduction of SAP Maintenance Costs Powered by Panaya**

By using Panaya, ABeam achieves reduction of the man-hours involved in the upgrade, support package implementation and enhancement package implementation by as much as 50%.

The world's first SAP® upgrade and maintenance automation software

- · U.S.-patented code analysis technology
- Used in over 300 projects of 200 companies in 30 countries worldwide

Test

Maximum 50% reduction

What to unit test

Used in 15 projects in Japan

Adjustment

Test

How to fix the problems

(some automatically)

Which custom

programs will break