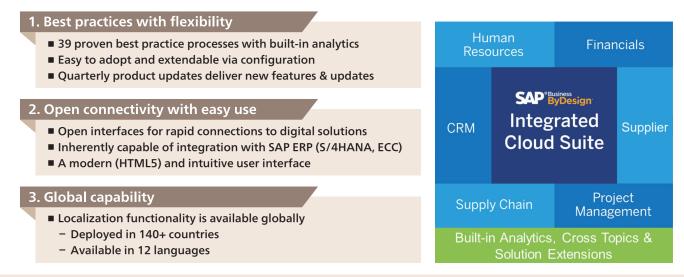

### **SAP Business ByDesign Capabilities**

SAP Business ByDesign is a full cloud ERP application for small and mid-size enterprises. It has proven best practices along with built-in analytics, and available connectivity to existing solutions.

## A Complete Cloud Solution Built to Power your Business

SAP Business ByDesign, from ABeam, gives fast-growing, mid-market businesses the Cloud ERP platform to turn growth potential into real results. The end-to-end business suite unifies all core functions bringing together powerful analytics, and best business processes fine-tuned using ABeam's expertise.